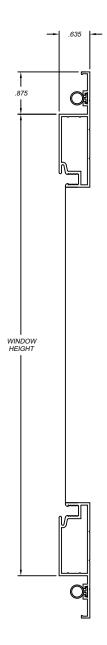

## STANDARD FEATURES

- Aluminum extruded main frame
- · White frame color
- Frame depth 5/8"
- 7/8" front installation flange
- Glazed with 10-mil clear vinyl
- Spreader bar(s)
- Fully weatherstripped frame
- Sizing
  - Opening size with 1/8" deduction in width & height

## **OPTIONAL FEATURES**

- Bronze, beige, or pebble khaki (driftwood) frame color
- Bronze, dark gray, or smoke gray 10-mil vinyl color
- BetterVue® 2020, SunScreen®, 1814 or 1816 screen mesh
- Available as a trapezoid shape
- Sizing
  - Opening size with a 1/4" deduction in width & height
  - Opening size with 3/8" deduction in width & height
  - · Actual unit size with no deductions