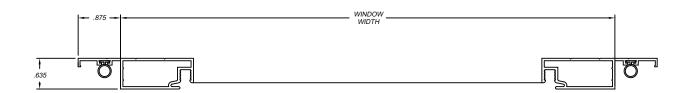

## STANDARD FEATURES

- Aluminum extruded main frame
- · White frame color
- Frame depth 5/8"
- 7/8" front installation flange
- Glazed with 10-mil clear vinyl
- Spreader bar(s)
- Fully weatherstripped frame
- Sizing
  - Opening size with 1/8" deduction in width & height

## **OPTIONAL FEATURES**

- Bronze, beige, or pebble khaki (driftwood) frame color
- Bronze, dark gray, or smoke gray 10-mil vinyl color
- BetterVue® 2020, SunScreen®, 1814 or 1816 screen mesh
- Available as a trapezoid shape
- Sizing
  - Opening size with a 1/4" deduction in width & height
  - Opening size with 3/8" deduction in width & height
  - · Actual unit size with no deductions