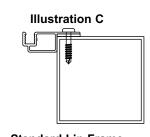

## PERMANENT INSTALLATION

- **Step 1:** Dry fit unit into opening to ensure proper fit before applying any sealant.
- **Step 2: STANDARD LIP FRAMES:** When foam tape is applied to the back side of flange, peel away the protective backing before placing into the opening and proceed to step 4. When unit does not have foam tape applied to the back side of the flange, proceed to step 3.
- **Step 3:** Remove unit from opening and caulk the outside perimeter of opening and along the joint where the horizontal member meets the vertical upright post with the appropriate, approved sealant.
- **Step 4:** Center and square the unit in the opening. Attach one of the top corners, through the front flange, to the substrate (Illustration C and D). Level the unit and fasten the remaining three corners while ensuring the unit is plumb, level and square.
- **Step 5:** Additional fasteners may be required depending on the size of the unit. All four sides of the unit should have fasteners no farther than 12" apart.

Standard Lip Frame

**Heavy Duty Lip Frame** 

7LIPFRMINSTALL 6/11