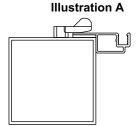

## **TEMPORARY INSTALLATION**

- Step 1: Dry fit unit into opening to ensure proper fit.
- Step 2: Center and square the unit in the opening.

**STANDARD LIP FRAMES**: Attach swivel clips to the substrate. Turn the swivel clip so it is over the front flange and tighten completely (**Illustration A**).