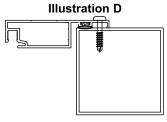

## PERMANENT INSTALLATION

- **Step 1:** Dry fit unit into opening to ensure proper fit before applying any sealant.
- **Step 2: STANDARD LIP FRAMES:** When foam tape is applied to the back side of flange, peel away the protective backing before placing into the opening and proceed to step 4. When unit does not have foam tape applied to the back side of the flange, proceed to step 3.
- **Step 3:** Remove unit from opening and caulk the outside perimeter of opening and along the joint where the horizontal member meets the vertical upright post with the appropriate, approved sealant.
- **Step 4:** Center and square the unit in the opening. Attach one of the top corners, through the front flange, to the substrate (Illustration C and D). Level the unit and fasten the remaining three corners while ensuring the unit is plumb, level and square.
- **Step 5:** Additional fasteners may be required depending on the size of the unit. All four sides of the unit should have fasteners no farther than 12" apart.

Standard Lip Frame

**Heavy Duty Lip Frame** 

7LIPFRMINSTALL 6/11