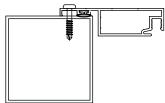

**HEAVY DUTY LIP FRAMES:** Attach one of the top corners, through the front flange, to the substrate (**Illustration B**). Level the unit and fasten the remaining three corners while ensuring the unit is plumb, level and square.

**Step 3: HEAVY DUTY LIP FRAMES:** Additional fasteners may be required depending on the size of the unit. All four sides of the unit should have fasteners no farther than 12" apart.

Illustration B